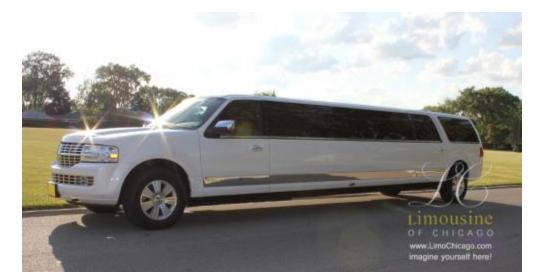

### <u>14 passenger Lincoln Navigator SUV limousine</u>

From Wedding to Birthday, corporate charter to anniversary party, this limo can host it all. A spacious body can comfortably sit up to 14 people, high quality sound system would let everyone enjoy the party