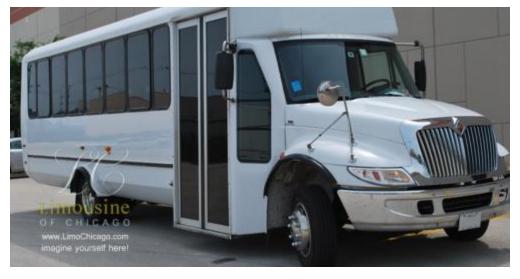

### <u>30 passenger Limo party bus</u>

This spacious vehicle is not your regular bus with rows of seats. This monster can comfortably fit in up to 30 people and tons of fun! Equipped with LED lighting, leather seats, bars, plasma TVs, DVDs.